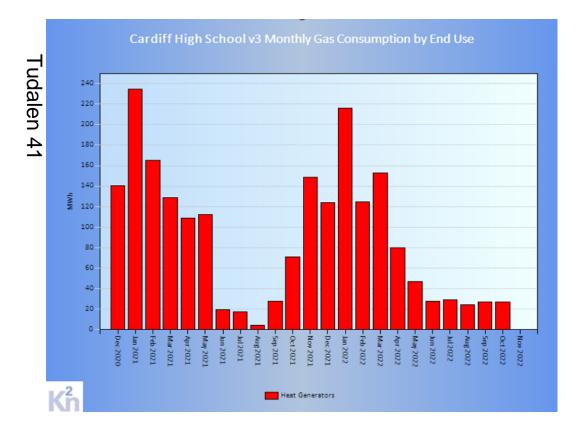

in the month.

It presents the measured utility use of the meter shown in the title.

The peak use per interval in the month is shown in the sub-title.

Each column shows a day from start at the bottom to end at the top. The day is shown on the X-axis, and the time of day on the Y-axis.

Brighter colours show greater use in an interval.



<sup>\*</sup> latest months data is shown if no data available for specified date range.

This chart shows the measured OR estimated monthly end uses of the utility in the building over the last 24 months.

It uses measured data where available, otherwise these are estimates of how the overall consumption is split by end use.

All estimates are based on K2n's ongoing detailed measurements of end use demand vs systems and activities in other buildings.



### **Energy Saving Actions**

#### **Notes**

This section suggests generic actions that can be undertaken in most buildings.

Key to achieving actual operational savings initially are usually down to better control of existing systems and appliances.

#### **Electricity**

- \* Turn off unused equipment and lighting where able to or place in standby it it can't be turned off.
- \* Use provided power saving facilities on all equipment.
- \* Discuss significant energy consuming equipment with the energy team.

\*Ensure energy efficiency is considered when purchasing new equipment.

TRV'S on radiators can take up to 30 minutes to control the air temperature, so be patient.

A TRV setting of "2" for cooler spaces; a setting of "4" for warmer spaces.

Do not leave windows open overnight or