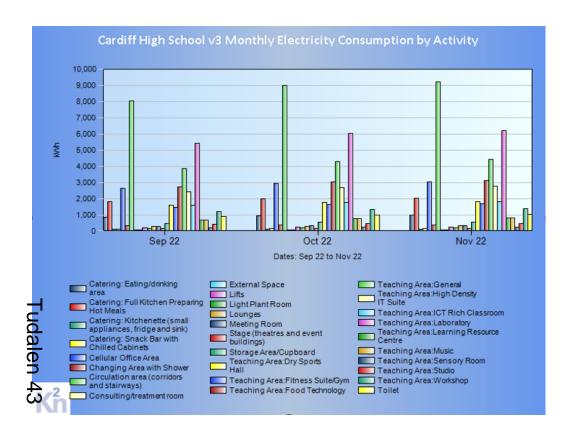

ces.

Do not leave windows open overnight or use windows to control air temperature.

- \* Let facilities know locations of overheated or underheated rooms.
- \* Optimise heating controls BMS systems is heating coming on too early or going off too late?

#### Water

- \* Check whether process water use procedures could be improved.
- \* Report any leaks, dripping taps or continuously filling cisterns.
- \* Discuss with facilities whether process water systems could be replaced by more efficient ones.

#### **Control**

\* Check the carpet plots and other charts above to see when utilities are being used the most and when they are being consumed at unexpected times. You should then see whether or not it is possible to reduce or eliminate these uses.

#### Monthly end use by activity notes



Appendix 4: Individual school K2N Example: electricity

|                                |                                            | Electricity             |                  |                                  |                   |                                      |                       |                                                |                                 |  |  |
|--------------------------------|--------------------------------------------|-------------------------|------------------|----------------------------------|-------------------|--------------------------------------|-----------------------|------------------------------------------------|---------------------------------|--|--|
| Space                          | Activity