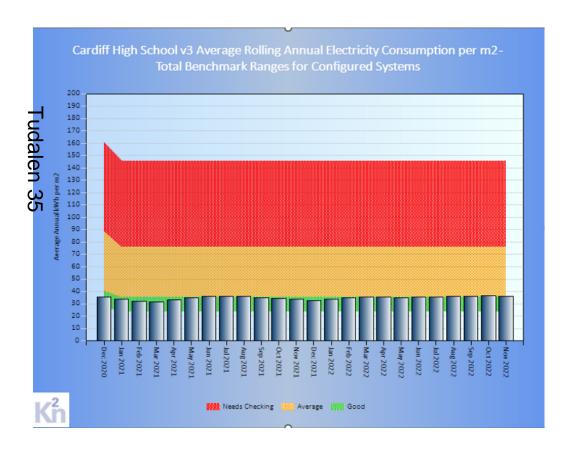

for all utilities.

# **Electricity Consumption**

# **Notes**

This chart shows the relative proportions of utility use in 5 different time bands per month over the last 24 months. Its purpose is:

- 1. To allow a quick insight into when the utility is generally being used in the day for each month.
- 2. To see relative changes occurring over time.



## **Notes**

This chart shows trends in measured annual utility use to the month shown against the potential range of use predicted for the building by K2n.

The potential range of annual use is divided into 3 bands:

- 1) A measured performance in the GREEN band is in the best 25% expected.
- 2) A measured performance in the GOLD band is in the middle 50% expected.
- 3) A measured performance in the RED band is in the worst 25% expected.



## **Notes**

This chart is called a 'carpet plot' as it uses 10 coloured bands to show measured utility use per interval in the month.

It presents the measured utility use of the meter shown in the title.

The peak use per interval in the month is shown in the sub-title.

Each column shows a day from start at the bottom to end at the top. The day is shown on the X-axis, and the time of day on the Y-axis.

Brighter colours show greater use in an interval.



<sup>\*</sup> latest months data is shown if no data available for specified date range.

This chart shows the measured OR estimated monthly end uses of the utility in the building over the last 24 months.

It uses measured data where available, otherwise these are estimates of how the overall consumption is split by end use.

All e