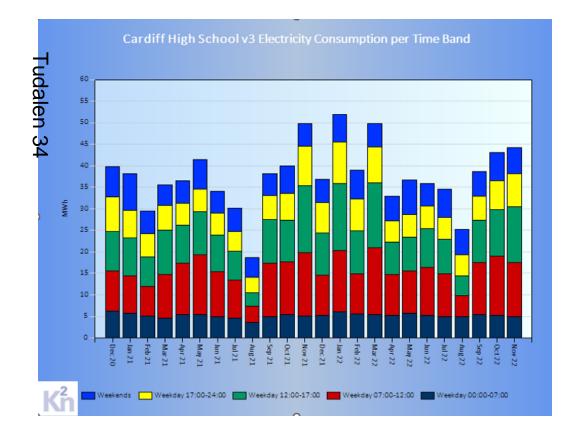

1              |
| the building based on services, space areas and activities                                                                           | 35.94<br>kWh/m²    | /8.77<br>kWh/m²     | 114.71<br>kWh/m²    |

<sup>\*1</sup> Latest available month's data, highlighted in orange if none available for reporting month.
\*2 Overall figures include latest available data months for each utility type. N/A is shown if months are not the same for all utilities.

# **Electricity Consumption**

# **Notes**

This chart shows the relative proportions of utility use in 5 different time bands per month over the last 24 months. Its purpose is:

- 1. To allow a quick insight into when the utility is generally being used in the day for each month.
- 2. To see relative changes occurring over time.



## **Notes**

This chart shows trends in measured annual utility use to the month shown against the potential range of use predicted for the building by K2n.

The potential range of annual use is divided into 3 bands:

- 1) A measured performance in the GREEN band is in the best 25% expected.
- 2) A measured performance in the GOLD band is in the middle 50% expected.
- 3) A measured performance in the RED band is in the worst 25% expected.



## **Notes**

This chart is called a 'carpet plot' as it uses 10 coloured bands to show measured utility use per interval in the month.

It presents the measured utility use of the meter shown in the title.

The peak use per interval in the month is shown in the sub-title.

Each column shows a day from start at the bottom to end at the top. The day