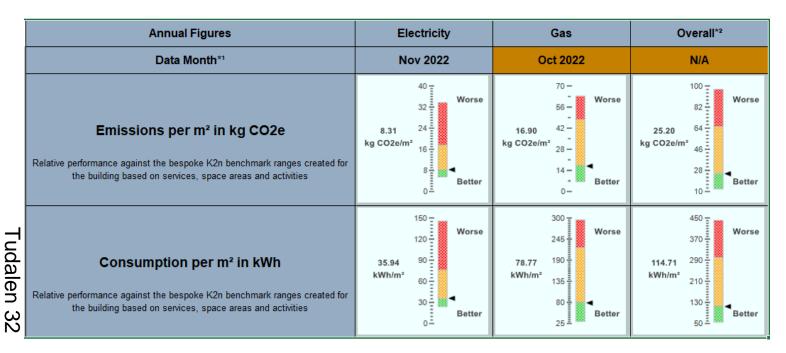

missions per m² in kg CO2e  Relative performance against the bespoke K2n benchmark ranges created for the building based on services, space areas and activities | 8.31<br>kg CO2e/m² | 16.90<br>kg CO2e/m² | 25.20<br>kg CO2e/m² |
|           | Consumption per m² in kWh  Relative performance against the bespoke K2n benchmark ranges created for the building based on services, space areas and activities   | 35.94<br>kWh/m²    | 78.77<br>kWh/m²     | 114.71<br>kWh/m²    |

<sup>\*1</sup> Latest available month's data, highlighted in orange if none available for reporting month.
\*2 Overall figures include latest available data months for each utility type. N/A is shown if months are not the same for all utilities.

# Cardiff High School v3 Performance Against K2n Benchmarks m2 Year to Nov 2022



<sup>\*1</sup> Latest available month's data, highlighted in orange if none available for reporting month.

<sup>\*2</sup> Overall figures include latest available data months for each utility type. N/A is shown if months are not the same for all utilities.

# Cardiff High School v3 Performance Against K2n Benchmarks m2 Year to Nov 2022

| Annual Figures                                                                                                                       | Electricity        | Gas                 | Overall*2           |
|--------------------------------------------------------------------------------------------------------------------------------------|--------------------|---------------------|---------------------|
| Data Month*1